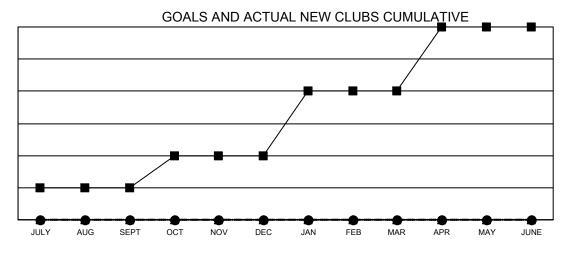

## GAT MONTHLY MEMBERSHIP PROGRESS REPORT

Multiple District 31

**LOCATION: NORTH CAROLINA** 

Results as of: 10/31/2020

| Clubs                 |               |           |               | Members RESULTS FOR 2020-2021 |                        |                         |                                                    |
|-----------------------|---------------|-----------|---------------|-------------------------------|------------------------|-------------------------|----------------------------------------------------|
| RESULTS FOR 2020-2021 |               |           |               |                               |                        |                         |                                                    |
| QUARTER               | NEW CLUB GOAL | NEW CLUBS | DROPPED CLUBS | QUARTER MEMI                  | BER GROWTH NET<br>GOAL | MEMBER GROWTH<br>ACTUAL | DROPPED<br>MEMBERS ACTUAL<br>(including transfers) |
| JULY/AUG/SEPT         | 1             | 0         | 3             | JULY/AUG/SEPT                 | 32                     | 88                      | 149                                                |
| OCT/NOV/DEC           | 1             | 0         | 0             | OCT/NOV/DEC                   | 40                     | 20                      | 41                                                 |
| JAN/FEB/MAR           | 2             | 0         | 0             | JAN/FEB/MAR                   | 38                     | 0                       | 0                                                  |
| APR/MAY/JUNE          | 2             | 0         | 0             | APR/MAY/JUNE                  | 36                     | 0                       | 0                                                  |

- CURRENT YEAR GOALS FOR NEW CLUBS

CURRENT YEAR ACTUAL NEW CLUBS

- LAST YEAR ACTUAL NEW CLUBS