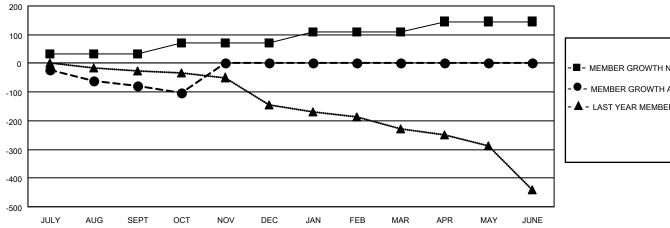

## GAT MONTHLY MEMBERSHIP PROGRESS REPORT

Multiple District 31

**LOCATION: NORTH CAROLINA** 

Results as of: 10/31/2020

| Clubs                 |               |           |               | Members RESULTS FOR 2020-2021 |                        |                         |                                                    |
|-----------------------|---------------|-----------|---------------|-------------------------------|------------------------|-------------------------|----------------------------------------------------|
| RESULTS FOR 2020-2021 |               |           |               |                               |                        |                         |                                                    |
| QUARTER               | NEW CLUB GOAL | NEW CLUBS | DROPPED CLUBS | QUARTER MEMI                  | BER GROWTH NET<br>GOAL | MEMBER GROWTH<br>ACTUAL | DROPPED<br>MEMBERS ACTUAL<br>(including transfers) |
| JULY/AUG/SEPT         | 1             | 0         | 3             | JULY/AUG/SEPT                 | 32                     | 88                      | 149                                                |
| OCT/NOV/DEC           | 1             | 0         | 0             | OCT/NOV/DEC                   | 40                     | 20                      | 41                                                 |
| JAN/FEB/MAR           | 2             | 0         | 0             | JAN/FEB/MAR                   | 38                     | 0                       | 0                                                  |
| APR/MAY/JUNE          | 2             | 0         | 0             | APR/MAY/JUNE                  | 36                     | 0                       | 0                                                  |

## GOALS AND ACTUAL MEMBERS CUMULATIVE

| -■- MEMBER GROWTH NET GOAL        |
|-----------------------------------|
| - ● - MEMBER GROWTH ACTUAL        |
| - ▲ - LAST YEAR MEMBERSHIP ACTUAL |
|                                   |
|                                   |
|                                   |
|                                   |